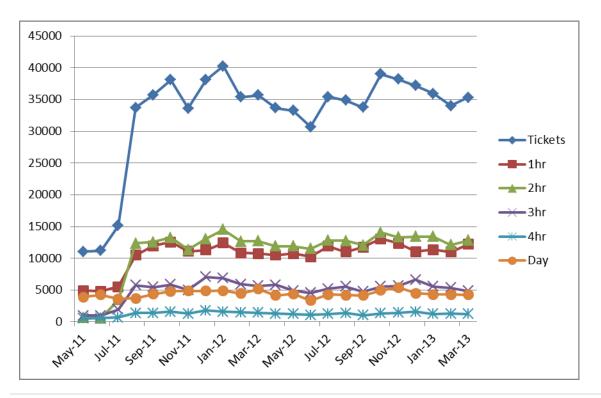

678   | 10738 | 12701 | 5647 | 1456 | 5136 |
| Apr-12 | 33636   | 10503 | 11889 | 5793 | 1282 | 4169 |
| May-12 | 33241   | 10767 | 11927 | 4888 | 1236 | 4423 |
| Jun-12 | 30694   | 10225 | 11504 | 4545 | 1063 | 3357 |
| Jul-12 | 35427   | 11881 | 12817 | 5198 | 1242 | 4289 |
| Aug-12 | 34860   | 11018 | 12760 | 5548 | 1357 | 4177 |
| Sep-12 | 33745   | 11735 | 12032 | 4766 | 1044 | 4168 |
| Oct-12 | 38988   | 13078 | 14084 | 5564 | 1314 | 4948 |
| Nov-12 | 38183   | 12366 | 13315 | 5650 | 1433 | 5419 |
| Dec-12 | 37168   | 11050 | 13421 | 6595 | 1607 | 4495 |
| Jan-13 | 35901   | 11363 | 13434 | 5538 | 1249 | 4317 |
| Feb-13 | 33997   | 10981 | 12089 | 5354 | 1284 | 4289 |
| Mar-13 | 35315   | 12185 | 12804 | 4877 | 1209 | 4240 |
|        |         |       |       |      |      |      |



The impact of reducing the parking charges is clear to see with monthly P&D ticket sales rising from 11000 per month to an average of 35500 per month. The Council clearly obtained an increase in use of its car parks but the success of the scheme cannot be judged by this measure alone.

Reducing parking charges has resulted in a loss of income of between £250,000 and £500,000 per year for the Council (higher in the first year due to reduction in enforcement staff and start-up costs) and will have a 3 year cost of up to approximately £900,000.

The Council has had to fund this cost through other spending choices and use of other resources. The scheme is subject to review as part of this year's budget round as the initial funding was time limited.

Apart from the cost to the Council the imp